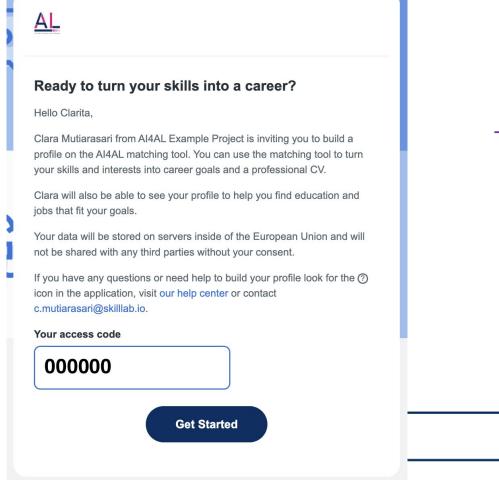

#### **Step 1: Accepting Invitation and Creating an Account**

 Open your email and find an email from SkillLab Support. Click to open the invitation and then click Get Started to access the matching tool (ideally done in mobile phone).