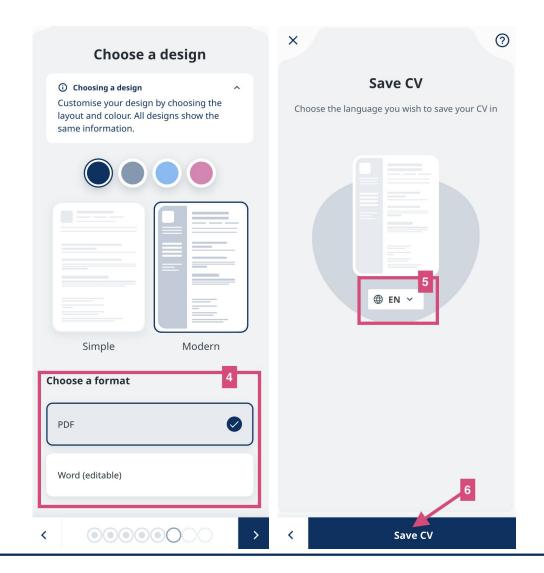

4. After filling out the CV details and choose its design, **select the format of the CV.** For editable version, you can download as Word.

## 5. **Choose the language** of your CV.

6. Click Save CV.

Funded by the European Union. Views and opinions expressed are however those of the author(s) only and do not necessarily reflect those of the European Union or the European Education and Culture Executive Agency (EACEA). Neither the European Union nor EACEA can be held responsible for them.