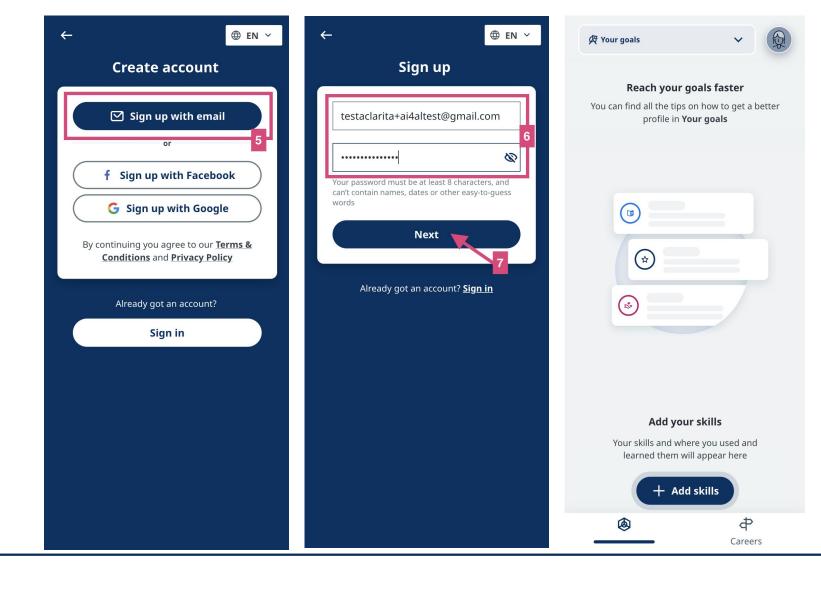

5. Choose **Sign up with** email.

6. **Enter your email** and create a **password** for your matching tool account.

7. Click Next.

You will be directed to the tool's main page