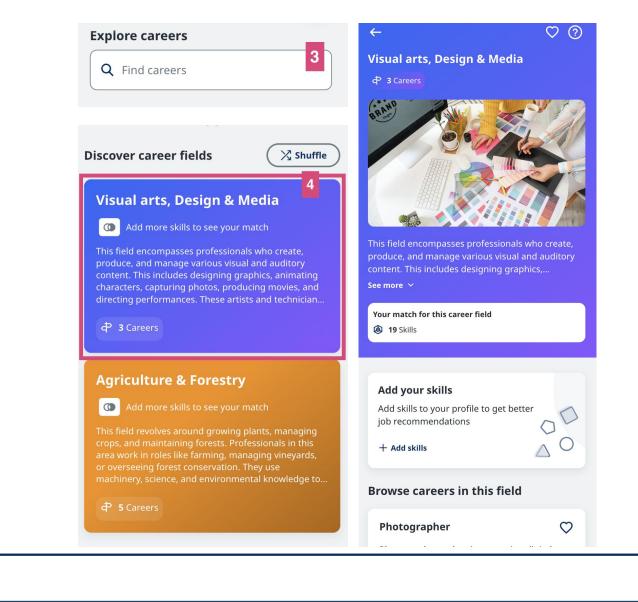

#### 1. Click the Careers tab

When you see a career that you like, click the ♡ icon to save it as career interest.

|                            | 傑 Your goals 🛛 🗸 🗸                                               | R.                         | Explore careers                                                            |
|----------------------------|------------------------------------------------------------------|----------------------------|----------------------------------------------------------------------------|
|                            | le your 54 skills                                                | >                          | Q Find careers                                                             |
|                            | Get your CV                                                      | >                          | Your career interests<br>Explore different careers and tap the ♡ to make a |
|                            | Jobs                                                             |                            | list of the ones that interest you. All your interests will be shown here. |
| I                          | 2024 - ongoing<br>Customer Service<br>AI4AL Org                  | 27                         | Complete your profile                                                      |
| t                          | Education                                                        |                            | <b>Save a custom CV</b><br>Get a CV that features your top skills for a    |
|                            | 2021 - 2024<br>Bachelor / Higher dipl<br>University of Amsterdam | 17                         | career interest                                                            |
|                            | Other                                                            |                            | Careers you might like                                                     |
|                            | Photography                                                      | 11                         | Customer contact center<br>information clerk                               |
| <b>Work with computers</b> | 11                                                               | Customer Service & Support |                                                                            |
|                            | + Add skills                                                     | _                          | • 0                                                                        |
|                            |                                                                  |                            | Skills                                                                     |

#### 3. Enter a career in the find careers search bar to learn more about it.

4. Or you can also **click on a career field card** and see all relevant careers and skills in the field.