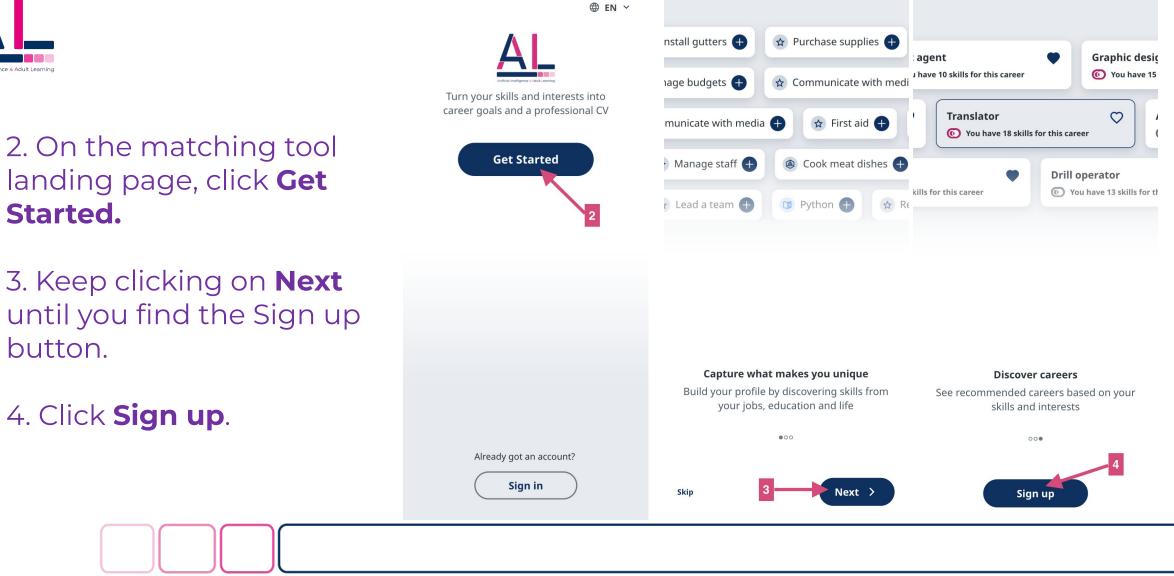

5. Choose **Sign up with** email.

6. **Enter your email** and create a **password** for your matching tool account.

7. Click Next.

You will be directed to the tool's main page